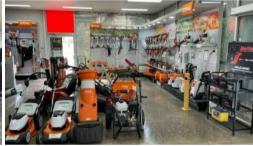

Revenue has consistently been approx. \$5-6m and normalised profit exceeding \$500k.

Attached to the business is a busy mechanic workshop employing 3 full-time qualified mechanics and contributing approx. 10% of total revenue. Also included is an outdoor power equipment retail shop and an Ironman franchise selling 4x4 equipment and camping gear.