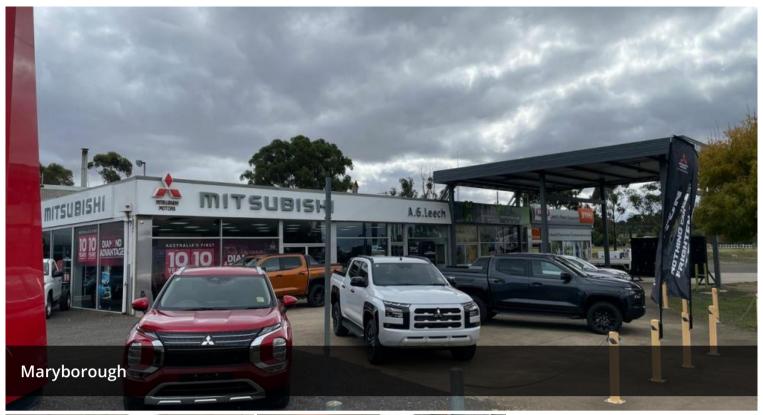

## Mitsubishi Dealership - SJ1459

Rare opportunity to purchase the highly successful Mitsubishi dealership in Maryborough, with the option to purchase the 5,600 sqm freehold for an additional \$1.2m. Excellent return on investment on offer for both the business and freehold.

This business has been operating for 10 years in the current location with the business being in the family for over 75 years.

There is currently approx. 20 new cars and 20 used cars onsite, with capacity for many more.