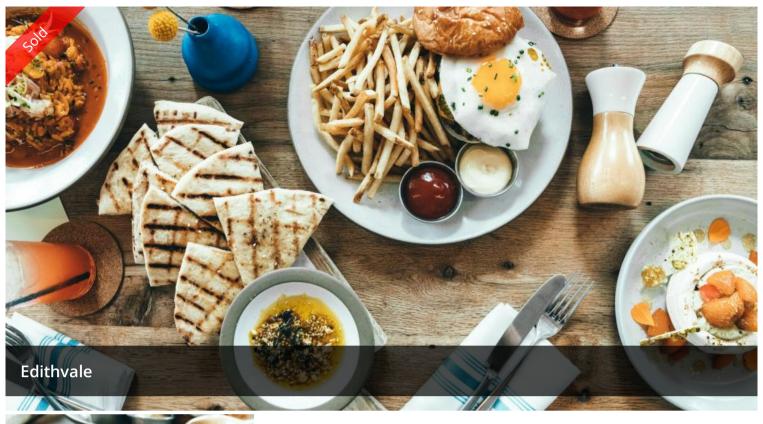

High Profit Café - Edithvale SJ1244

Café in a great location, hugely popular with many regular customers.

- Taking \$9,000 per week
- Low rent of \$646 per week
- Full liquor license
- 5 casual employees
- Long, secure lease with 9 years remaining
- Open 7 short days
- Seats 25 inside and 10 outside
- All equipment owned, no finance leases
- Fantastic online reviews and ratings
- Curated Instagram presence
- Rustic exposed brick fit-out
- Wine and tapas bar ready to re-open