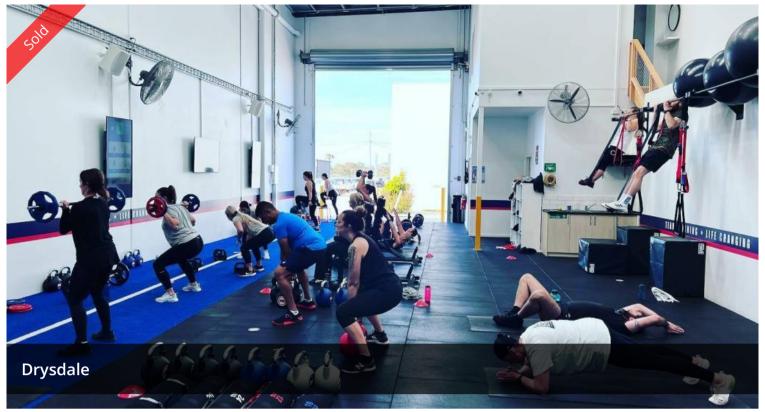

## F45 Studio Drysdale - Geelong area ST1404

The only one F45 Studio in Drysdale - Bellarine Peninsula

Fully staffed and run under management this flourishing business won't stay on the market for long, don't miss your opportunity to own one of the best location in **Bellarine Peninsula**.

F45 Studio is located near the main shopping district of the town. Surrounded by busy multiple shopping strips, businesses, favorite food places and well known by locals.

Appraised value for this business is \$135,000 returning a healthy Net Profit

- Under Full Management with fully trained and passionate coaches
- Cheap a chips rent of \$426 per week
- 3+3 years Lease is available
- Large training premises

Price SOLD
Property Type Business
Property ID 370