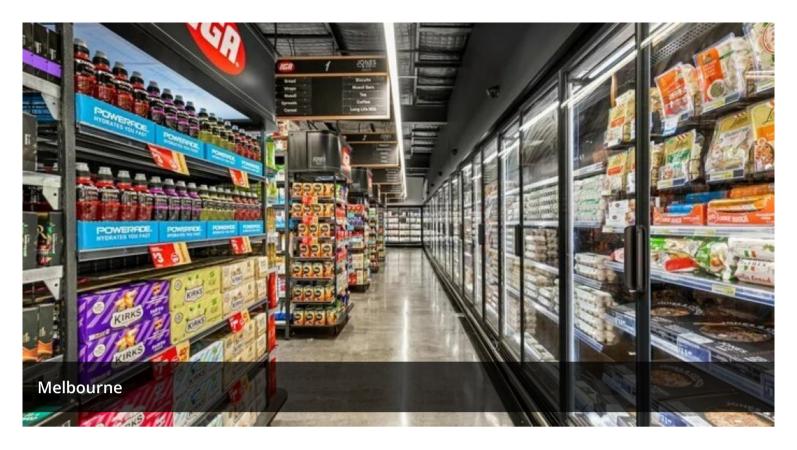

## IGA Supermarket Melbourne CBD - RW1511

\$1,150,000

IGA Supermarket Melbourne CBD

Great looking store with new renovations including new refrigeration and lighting.

Floor area approx. 400sqm including circa 300sqm retail, large storage and receiving area and separate office areas / staff area.

Taking circa \$70,000 p/w

Strong GP - 31% plus

Rent approx. \$5,200 p/w

Huge potential for future growth.

Price \$1,150,000 Property Type Business Property ID 480