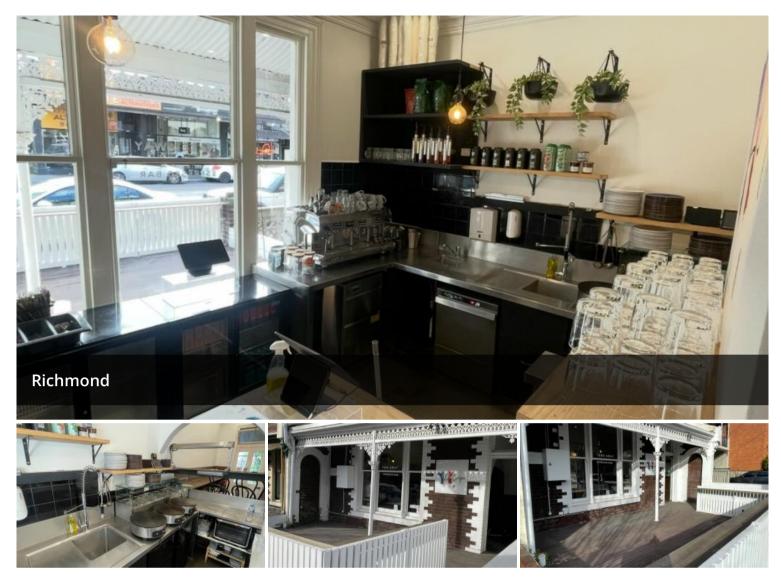

## About the Business

La Crepe is a very well known cafe in the heart of Richmond and In 2024 the La Crepe style cafe was averaging weekly takings of approx.-\$9,000.00 per week and with exceptionally low rent of approximately \$1650 per month!

The cafe had a takeaway barista serving window which is perfect for serving take away coffees with the high foot traffic in the Richmond area.

There is plenty of room to grow this business especially with a current liquor licence - Indoor seating of approximately 25 and a fantastic front out door seating area which includes outdoor heaters.